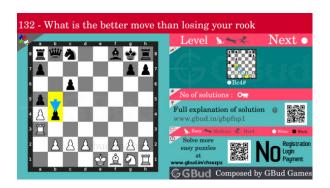

#### Move 2 Move by white

Figure 5: Bc4#

since the support to c4 is lost, your bishop moves to c4 and checkmate. this is better than losing the rook.