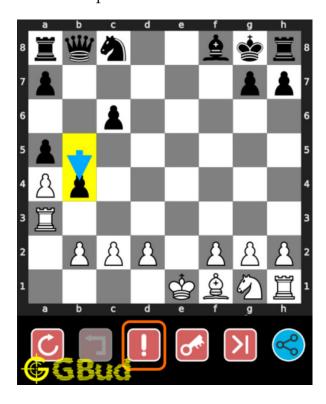

# How to get help for moves in the easy chess puzzle 0132

To get help or the possible next moves in the puzzle, , follow the steps given below

- 1. Go to the puzzle page
- 2. Click the help button (exclamation mark as shown below) to get help or suggestion on next possible move

Figure 11: Click the help button to get help on next move @ https://gbud. in/gbpfnp1

Figure 12: Solve more easy puzzles @ https://gbud.in/chsezpz

Figure 13: Solve other puzzles @ https://gbud.in/chsgppz