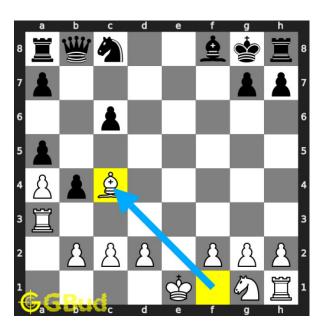

#### Move 2 Move by white

Figure 5: Bc4#

since the support to c4 is lost, your bishop moves to c4 and checkmate. this is better than losing the rook.