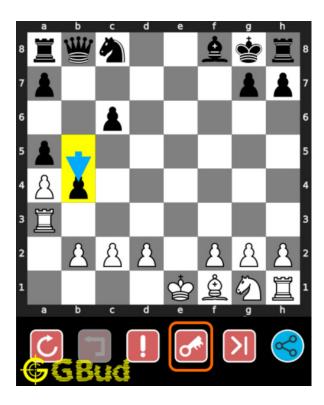

#### Easy chess puzzle 0132

Figure 1: Solve this easy chess puzzle 0132. What is the better move than losing your rook @ https://gbud.in/gbpfnp1

Figure 2: Solve this chess puzzle online with solution @ https://gbud.in/gbpfnp1

## How to view the solution to easy chess puzzle 0132

To view the solution to this puzzle, follow the steps given below

- 1. Go to the puzzle page
- 2. Click the solution button (Key as shown below) to view the solution

Figure 10: Click the solution button to view solutions @ https://gbud.in/gbpfnp1