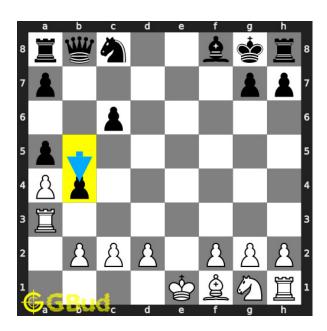

#### Easy chess puzzle 0132

Figure 1: Solve this easy chess puzzle 0132. What is the better move than losing your rook @ https://gbud.in/gbpfnp1

Figure 2: Solve this chess puzzle online with solution @ https://gbud.in/gbpfnp1

#### Solution 1

**Initial board position** This is the initial board position of easy chess puzzle 0132.

Figure 3: Initial board position of easy chess puzzle 0132