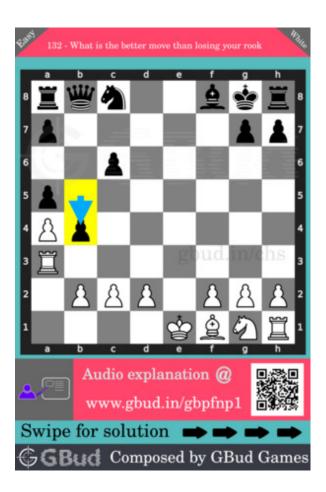

#### Easy chess puzzle 0132

Figure 1: Solve this easy chess puzzle 0132. What is the better move than losing your rook @ https://gbud.in/gbpfnp1

Figure 2: Solve this chess puzzle online with solution @ https://gbud.in/gbpfnp1

#### Solution 1

**Initial board position** This is the initial board position of easy chess puzzle 0132.

Figure 3: Initial board position of easy chess puzzle 0132