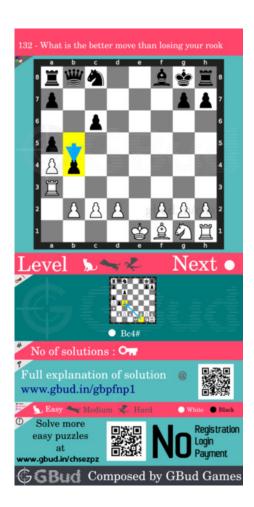

#### Move 2 Move by white

Figure 5: Bc4#

since the support to c4 is lost, your bishop moves to c4 and checkmate. this is better than losing the rook.

#### Right moves for the solution to the easy chess puzzle 0132

Based on the objective of the puzzle, you have to make the right moves. Following are the right moves

1. Bc4#

#### Explanation for the moves

- 1. b4 Opponent's queen supported pawn threatens your rook. With this move, c4 is left unguarded.
- 2. Bc4# Since the support to c4 is lost, Your bishop moves to c4 and checkmate. This is better than losing the rook.
- 3. For right move You have moved bishop correctly to have a checkmate. It is a good strategy not to mind the attack on the rook.
- 4. For wrong move You failed to realise the option to checkmate. Try again