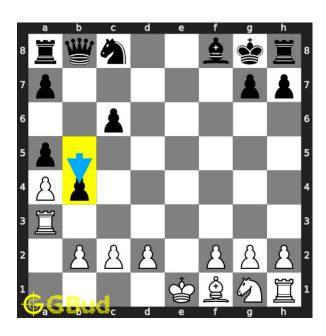

#### Easy chess puzzle 0132

Figure 1: Solve this easy chess puzzle 0132. What is the better move than losing your rook @ https://gbud.in/gbpfnp1

Figure 2: Solve this chess puzzle online with solution @ https://gbud.in/gbpfnp1

#### Solution 1

**Initial board position** This is the initial board position of easy chess puzzle 0132.

Figure 3: Initial board position of easy chess puzzle 0132