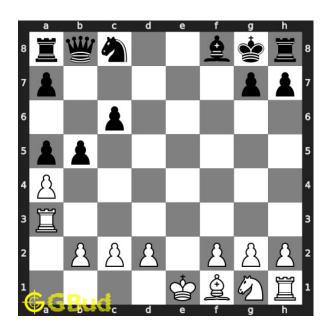

# $\mathbf{Move}\ \mathbf{1}\quad \text{Move by black}$

Figure 4: b4

opponent's queen supported pawn threatens your rook. with this move, c4 is left unguarded.